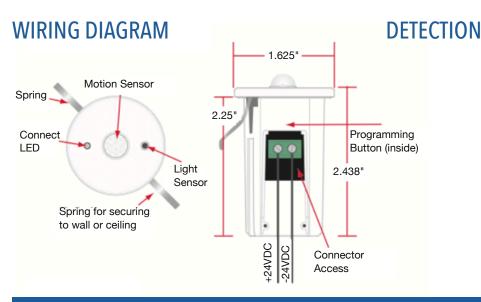

#### **Flectrical**

- Input Voltage 24VDC
- Conductors 2 core connect between 9-30VDC

## Mechanical:

- Cap Diameter 1.625"
- Inner Diameter = 1.25"
- Depth = 2.5"